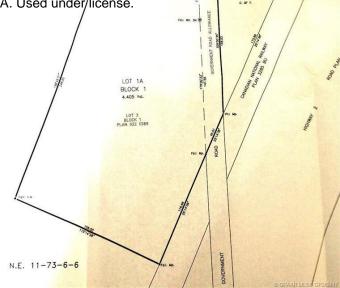

### \$1,500,000

0 Bedroom, 0.00 Bathroom, Land on 10.88 Acres

Emerson Trail Industrial Park, Rural Grande Prairie No. 1, County of, Alberta

Huge Visibility for this vacant parcel of land zoned RM-2 (Rural Medium Industrial) in an excellent location right on the corner of Emerson Trail and Highway 2. The size is 10.88 acres and has great frontage. Services available to the edge of the property. One of the last parcels of land of this size available with such good exposure and access.

#### **Exterior**

Lot Description Corner Lot, Irregular Lot