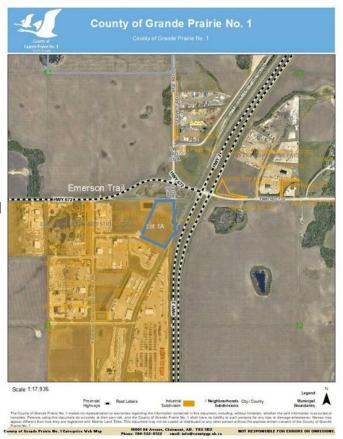

### \$1,500,000

0 Bedroom, 0.00 Bathroom, Land on 10.88 Acres

Emerson Trail Industrial Park, Rural Grande Prairie No. 1, County of, Alberta

Huge Visibility for this vacant parcel of land zoned RM-2 (Rural Medium Industrial) in an excellent location right on the corner of Emerson Trail and Highway 2. The size is 10.88 acres and has great frontage. Services available to the edge of the property. One of the last parcels of land of this size available with such good exposure and access.

# **Community Information**

Address 13 61027 Highway 672

Subdivision Emerson Trail Industrial Park

City Rural Grande Prairie No. 1, County of

County Grande Prairie No. 1, County of

Province Alberta
Postal Code T0H 3C0