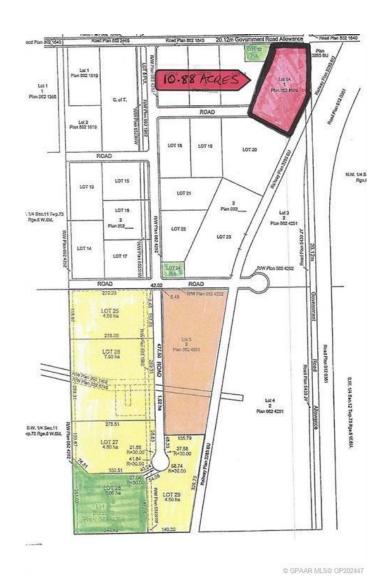

### \$1,500,000

0 Bedroom, 0.00 Bathroom, Land on 10.88 Acres

Emerson Trail Industrial Park, Rural Grande Prairie No. 1, County of, Alberta

Huge Visibility for this vacant parcel of land zoned RM-2 (Rural Medium Industrial) in an excellent location right on the corner of Emerson Trail and Highway 2. The size is 10.88 acres and has great frontage. Services available to the edge of the property. One of the last parcels of land of this size available with such good exposure and access.

#### **Exterior**

Lot Description Corner Lot, Irregular Lot