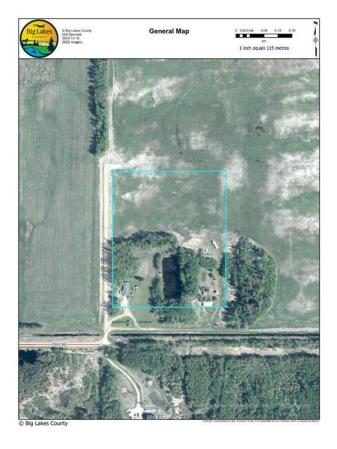

#### NONE, Enilda, Alberta

Acreage for Sale! Looking for that perfect spot to build or just recreate this secluded 10.06 acres located at the end of the road is what you have been waiting for. Fully developed with a landscaped yard and serviced with power,dugout , propane , septic system (pumpout) and an abundance of natural foliage. Natural Gas and Municipal water are close if you need more modern amenities. Come and enjoy the outdoors and peacefulness of country living!

# **Community Information**

| Address     | Township 740     |
|-------------|------------------|
| Subdivision | NONE             |
| City        | Enilda           |
| County      | Big Lakes County |
| Province    | Alberta          |
| Postal Code | T0G 1E0          |