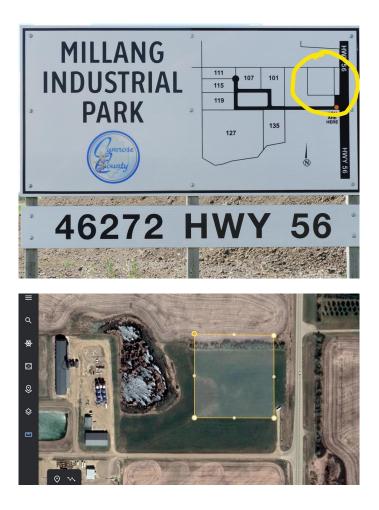

# \$749,000 - 46272 Highway 56, Rural Camrose County

MLS® #A2098054

#### \$749,000

0 Bedroom, 0.00 Bathroom, Land on 6.05 Acres

NONE, Rural Camrose County, Alberta

Highway 56 Frontage! 6.05 acres in Millang Industrial Park. Do you have a business that would benefit from the traffic in the Millang Industrial Park? The new Camrose County Seed Cleaning Plant generates significant traffic in addition to the existing businesses on location. 3 phase power, gas available now. Edmonton city water is to be available in 2023. This 6.05 acre parcel is zoned Farmland at present. This is the LAST REMAINING LOT!

## **Community Information**

| Address     | 46272 Highway 56     |
|-------------|----------------------|
| Subdivision | NONE                 |
| City        | Rural Camrose County |
| County      | Camrose County       |
| Province    | Alberta              |
| Postal Code | T4V 2N1              |