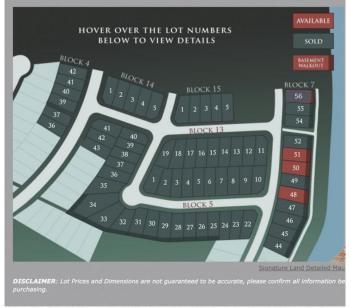

#### \$125,999

0 Bedroom, 0.00 Bathroom, Land on 0.11 Acres

Signature Falls, Grande Prairie, Alberta

Welcome home to Signature Falls! Community and family oriented lots located near a park, walking trails and schools. Build your dream home here! Plenty of lots to choose from. Call your Realtor today to find out more!

### **Community Information**

| Address     | 8558 72 Avenue  |
|-------------|-----------------|
| Subdivision | Signature Falls |
| City        | Grande Prairie  |
| County      | Grande Prairie  |
| Province    | Alberta         |
| Postal Code | T8X 0N9         |