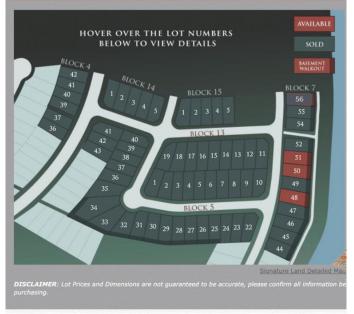

#### \$125,999

0 Bedroom, 0.00 Bathroom, Land on 0.11 Acres

Signature Falls, Grande Prairie, Alberta

Welcome home to Signature Falls! Community and family oriented lots located near a park, walking trails and schools. Build your dream home here! Plenty of lots to choose from. Call your Realtor today to find out more!

### **Community Information**

| Address     | 8610 72 Avenue  |
|-------------|-----------------|
| Subdivision | Signature Falls |
| City        | Grande Prairie  |
| County      | Grande Prairie  |
| Province    | Alberta         |
| Postal Code | T8X 0N9         |