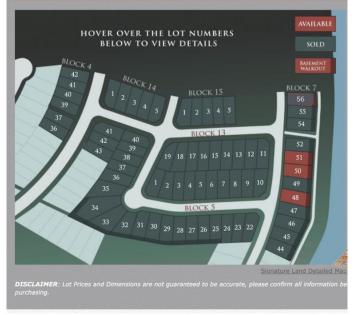

#### \$129,234

0 Bedroom, 0.00 Bathroom, Land on 0.12 Acres

Signature Falls, Grande Prairie, Alberta

Welcome home to Signature Falls! Community and family oriented lots located near a park, walking trails and schools. Build your dream home here! Plenty of lots to choose from. Call your Realtor today to find out more!

### **Community Information**

| Address     | 8622 72 Avenue  |
|-------------|-----------------|
| Subdivision | Signature Falls |
| City        | Grande Prairie  |
| County      | Grande Prairie  |
| Province    | Alberta         |
| Postal Code | T8X 0N9         |