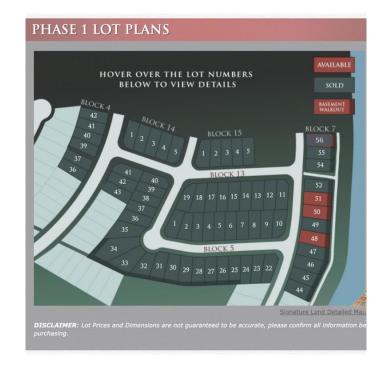

# \$125,386

0 Bedroom, 0.00 Bathroom, Land on 0.10 Acres

Signature Falls, Grande Prairie, Alberta

Welcome home to Signature Falls! Community and family oriented lots located near a park, walking trails and schools. Build your dream home here! Plenty of lots to choose from. Call your Realtor today to find out more!

# **Essential Information**

MLS® # A2095353 Price \$125,386

Bathrooms 0.00 Acres 0.10 Type Land

Sub-Type Residential Land

Status Active

Address 8630 72 Avenue
Subdivision Signature Falls
City Grande Prairie
County Grande Prairie