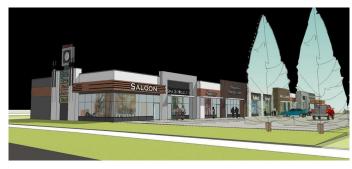

## \$909,888

0 Bedroom, 0.00 Bathroom, Commercial on 1.21 Acres

Nolan Hill, Calgary, Alberta

Discover a remarkable opportunity in Nolan Ridge, Calgary â€" a commercial retail space that defines excellence. Located in the heart of this thriving city, this space offers entrepreneurs and investors the chance to be part of something special. With modern architecture, a versatile layout, and a prime location amidst bustling shopping districts and thriving business centers, it's the canvas for your business vision. Whether you're planning a trendy boutique, a cutting-edge tech startup, or a chic restaurant or medical/dental, this space is ready to make your dream a reality. Day and night, your business will shine in this vibrant community. Don't miss your chance to own or lease this prime real estate in Nolan Ridge, Calgary. Contact us today to embark on your journey to success. Your future begins here.