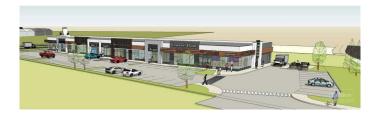

## \$909,888

0 Bedroom, 0.00 Bathroom, Commercial on 1.21 Acres

Nolan Hill, Calgary, Alberta

Discover a remarkable opportunity in Nolan Ridge, Calgary â€" a commercial retail space that defines excellence. Located in the heart of this thriving city, this space offers entrepreneurs and investors the chance to be part of something special. With modern architecture, a versatile layout, and a prime location amidst bustling shopping districts and thriving business centers, it's the canvas for your business vision. Whether you're planning a trendy boutique, a cutting-edge tech startup, or a chic restaurant or medical/dental, this space is ready to make your dream a reality. Day and night, your business will shine in this vibrant community. Don't miss your chance to own or lease this prime real estate in Nolan Ridge, Calgary. Contact us today to embark on your journey to success. Your future begins here.