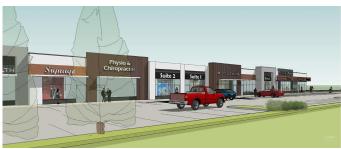

## \$909,888

0 Bedroom, 0.00 Bathroom, Commercial on 1.21 Acres

Nolan Hill, Calgary, Alberta

Discover a remarkable opportunity in Nolan Ridge, Calgary â€" a commercial retail space that defines excellence. Located in the heart of this thriving city, this space offers entrepreneurs and investors the chance to be part of something special. With modern architecture, a versatile layout, and a prime location amidst bustling shopping districts and thriving business centers, it's the canvas for your business vision. Whether you're planning a trendy boutique, a cutting-edge tech startup, or a chic restaurant or medical/dental, this space is ready to make your dream a reality. Day and night, your business will shine in this vibrant community. Don't miss your chance to own or lease this prime real estate in Nolan Ridge, Calgary. Contact us today to embark on your journey to success. Your future begins here.