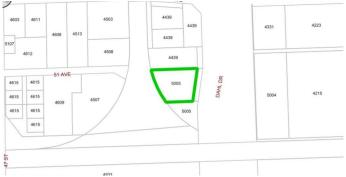

## \$99,000 - Unit 2, 5005 Dahl Drive, Whitecourt

MLS® #A2091867

## **Community Information**

Address Unit 2, 5005 Dahl Drive

Subdivision NONE

City Whitecourt

County Woodlands County

Province Alberta
Postal Code T7S 1X6