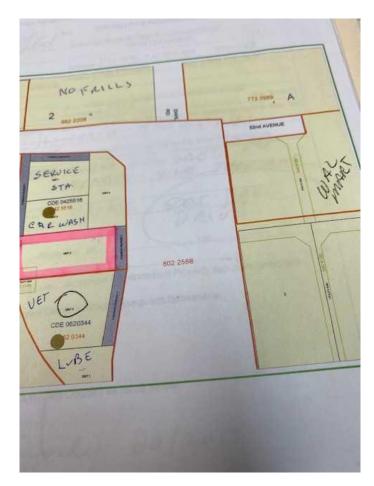

## \$99,000 - Unit 2, 5005 Dahl Drive, Whitecourt

MLS® #A2091867

## \$99,000

0 Bedroom, 0.00 Bathroom, Commercial on 0.95 Acres

NONE, Whitecourt, Alberta

VENDOR SAYS BLOW IT OUT. WANT IT SOLD. \$ 150,000 reduction. Excellent location across from Walmart Power centre for a retail outlet, restaurant, lease rental etc. Lot size is .095 acres. Fast food..

## **Community Information**

Address Unit 2, 5005 Dahl Drive

Subdivision NONE

City Whitecourt

County Woodlands County

Province Alberta
Postal Code T7S 1X6

#### **Additional Information**

Date Listed November 6th, 2023

Days on Market 531 Zoning c-2