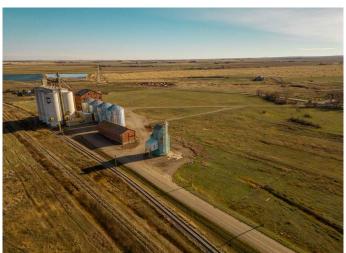

### \$70,000

0 Bedroom, 0.00 Bathroom, Agri-Business on 0.45 Acres

NONE, Raymond, Alberta

Decomissioned Bulk Fertilizer Warehouse on .45 acre. Zoned Urban Fringe Industrial To be sold " as is" Open to all offers

### **Essential Information**

MLS® # A2091195 Price \$70,000

Bathrooms 0.00 Acres 0.45

Type Agri-Business
Sub-Type Agriculture

Status Active

## **Community Information**

Address 300 Railway Avenue

Subdivision NONE

City Raymond

County Warner No. 5, County of

Province Alberta
Postal Code T0K 2L0