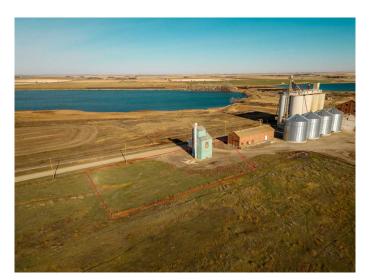

### \$70,000

0 Bedroom, 0.00 Bathroom, Agri-Business on 0.45 Acres

NONE, Raymond, Alberta

Decomissioned Bulk Fertilizer Warehouse on .45 acre. Zoned Urban Fringe Industrial To be sold " as is" Open to all offers

### **Essential Information**

MLS® # A2091195 Price \$70,000

Bathrooms 0.00 Acres 0.45

Type Agri-Business
Sub-Type Agriculture

Status Active

## **Community Information**

Address 300 Railway Avenue

Subdivision NONE

City Raymond

County Warner No. 5, County of

Province Alberta
Postal Code T0K 2L0