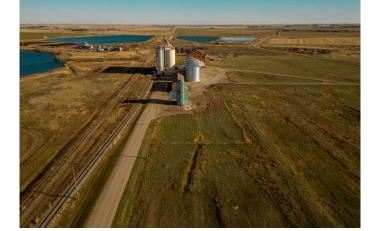

### \$70,000

0 Bedroom, 0.00 Bathroom, Agri-Business on 0.45 Acres

NONE, Raymond, Alberta

Decomissioned Bulk Fertilizer Warehouse on .45 acre. Zoned Urban Fringe Industrial To be sold " as is" Open to all offers

### **Essential Information**

MLS® # A2091195 Price \$70,000

Bathrooms 0.00 Acres 0.45

Type Agri-Business
Sub-Type Agriculture

Status Active

## **Community Information**

Address 300 Railway Avenue

Subdivision NONE

City Raymond

County Warner No. 5, County of

Province Alberta
Postal Code T0K 2L0