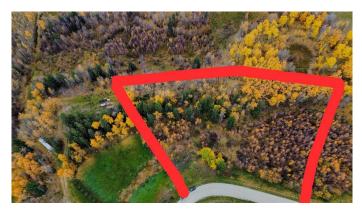

## \$114,900

0 Bedroom, 0.00 Bathroom, Land on 2.95 Acres

NONE, Rural Ponoka County, Alberta

2.95 Acre lot located just east of Rimbey! Close to the Hospital, boating and golf. This property is well treed and private with room for a horse. Very close to Rimbey and Gull Lake, but plenty of space away from the big cities while still able to enjoy a friendly neighborhood atmosphere. Build your dream home and get some fresh air! These lots are not currently hooked up to utilities, but utility lines are located right near the lot for easy hook up. Township Rd 424 has been pre-approved for pavement from the County and should be expected in the near future!