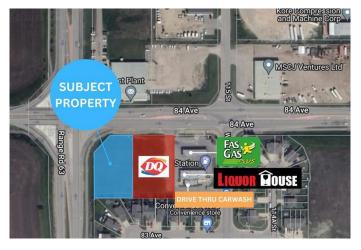

#### \$27

0 Bedroom, 0.00 Bathroom, Commercial on 0.00 Acres

Westpointe., Grande Prairie, Alberta

Unique opportunity to lease retail space in a mixed-use commercial building. Located in a high-traffic area, covering approximately 0.87 acres and zoned for various business types. Whether you're considering retail stores, cozy restaurants, or efficient office spaces, this versatile property with a new building is ready to bring your business vision to life. Positioned on a bustling street, the property ensures excellent visibility, making it an ideal spot for businesses to capture attention. With ample parking and easy access to major transportation routes, customers will easily find you. Your future business location is surrounded by popular shopping centers, public parks, and a diverse range of dining options, guaranteeing a steady flow of potential customers. The developer is ready to collaborate with you to create a space that fits your needs, whether you're envisioning a retail store, a modern office, or a gourmet eatery. As a bonus, this leasing opportunity includes a 60-90 day free fixture period to set up your space, along with 2 months of free base rent and a generous \$10 tenant improvement allowance. With its highly desirable location and flexible leasing options, this commercial space is an excellent investment opportunity for entrepreneurs and businesses looking to thrive in this community. Don't miss the chance to shape your business's future. Contact us today to learn more about this exceptional property - your dream business location is just a call away!

## **Community Information**

Address 11545 84 Avenue

Subdivision Westpointe.

City Grande Prairie

County Grande Prairie

Province Alberta

Postal Code T8V 3B5