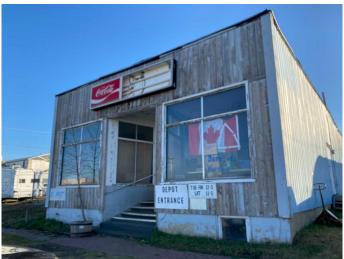

## \$190,000

0 Bedroom, 0.00 Bathroom, Commercial on 0.00 Acres

NONE, Spirit River, Alberta

Building and land are currently in use as a store front and warehouse for a bottle/recycling depot. Large double lot, zoned commercial, with 30x40 metal quonset, 23x30 garage/shed and 20x30 coverall tarp building. Back lane access and lots of parking. Inside this building (circa 1950's), you will find large picture windows with open spaced retail area. Office, staff room and washroom at rear of building. Large loading doors on south and west side. Building needs lots of TLC, but tons of potential as a recycle depot or other commercial venture! Spirit River is a bustling rural town about 1 hour North of Grande Prairie. Call to book your viewing today; opportunity awaits you! Financials for the bottle depot are available at in-person viewings with a signed non-disclosure agreement, contact agent for details.