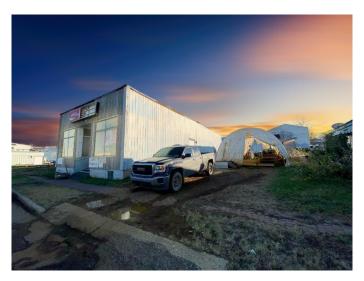

## \$190,000 - 5010 47 Avenue, Spirit River

MLS® #A2087800

## \$190,000

0 Bedroom, 0.00 Bathroom, Commercial on 0.00 Acres

NONE, Spirit River, Alberta

Building and land are currently in use as a store front and warehouse for a bottle/recycling depot. Large double lot, zoned commercial, with 30x40 metal quonset, 23x30 garage/shed and 20x30 coverall tarp building. Back lane access and lots of parking. Inside this building (circa 1950's), you will find large picture windows with open spaced retail area. Office, staff room and washroom at rear of building. Large loading doors on south and west side. Building needs lots of TLC, but tons of potential as a recycle depot or other commercial venture! Spirit River is a bustling rural town about 1 hour North of Grande Prairie. Call to book your viewing today; opportunity awaits you! Financials for the bottle depot are available at in-person viewings with a signed non-disclosure agreement, contact agent for details.