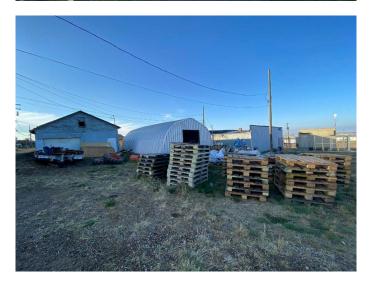

## \$190,000

0 Bedroom, 0.00 Bathroom, Commercial on 0.00 Acres

NONE, Spirit River, Alberta

Building and land are currently in use as a store front and warehouse for a bottle/recycling depot. Large double lot, zoned commercial, with 30x40 metal quonset, 23x30 garage/shed and 20x30 coverall tarp building. Back lane access and lots of parking. Inside this building (circa 1950's), you will find large picture windows with open spaced retail area. Office, staff room and washroom at rear of building. Large loading doors on south and west side. Building needs lots of TLC, but tons of potential as a recycle depot or other commercial venture! Spirit River is a bustling rural town about 1 hour North of Grande Prairie. Call to book your viewing today; opportunity awaits you! Financials for the bottle depot are available at in-person viewings with a signed non-disclosure agreement, contact agent for details.