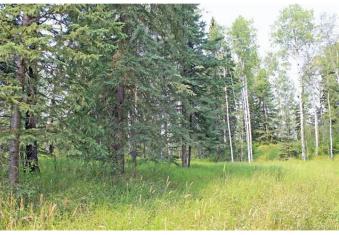

# \$178,500

0 Bedroom, 0.00 Bathroom, Land on 3.15 Acres

Ridgeland Estates, Rural Clearwater County, Alberta

#5 Ridgeland Road is located in the executive subdivision of Ridgeland Hills west of Rocky Mtn. House. 3.15 acres rolling and treed with a private building site. Minutes from town with west country recreational opportunities out your back door. Acreage is zoned Country Residential with power, gas and telephone to the property line. Driveway in has been developed, get your house plans ready and start the build!

#### Exterior

Lot Description Private, Wooded