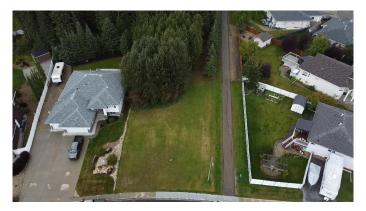

### \$185,000

0 Bedroom, 0.00 Bathroom, Land on 0.07 Acres

NONE, Edson, Alberta

Build your dream home on this beautiful, spacious lot in Wilshire Estates. This lot is the last lot available in the sub division. Lot is backing onto green belt. Architectural controls are in place. All services to property line.

## **Exterior**

Lot Description Backs on to Park/Green Space, Lawn, Many Trees