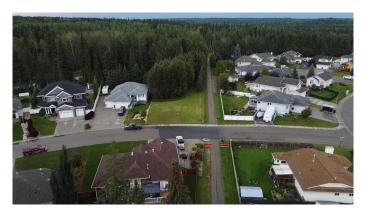

### \$185,000

0 Bedroom, 0.00 Bathroom, Land on 0.07 Acres

NONE, Edson, Alberta

Build your dream home on this beautiful, spacious lot in Wilshire Estates. This lot is the last lot available in the sub division. Lot is backing onto green belt. Architectural controls are in place. All services to property line.

# **Community Information**

Address 5600 16 Avenue

Subdivision NONE City Edson

County Yellowhead County

Province Alberta
Postal Code T7E 1X1