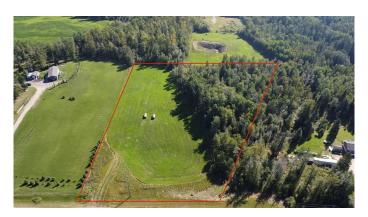

# \$94,900

0 Bedroom, 0.00 Bathroom, Land on 5.86 Acres

NONE, Rural Woodlands County, Alberta

"NO RESTRICTIONS AND GREAT VIEW!!"
Located 10 minutes from town in Country View
Estates subdivision, this 5.86 acre lot has no
restrictions so mobile homes are permitted.
The property has a 184 ft well that pumps at
12 gallons per minute, with natural gas prepaid
to the riser, and power at the property line.
Quiet cul-de-sac with minimal traffic and close
to town!!

### **Essential Information**

MLS® # A2066614 Price \$94,900

Bathrooms 0.00 Acres 5.86 Type Land

Sub-Type Residential Land

Status Active

#### **Amenities**

Utilities Natural Gas Paid, Water Paid For

**Exterior** 

Lot Description Open Lot, Views