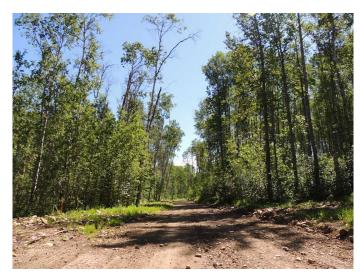

## \$162,500

0 Bedroom, 0.00 Bathroom, Land on 0.87 Acres

NONE, Rural Grande Prairie No. 1, County of, Alberta

Breath-taking recreational lots on the Wapiti River; the only development of it's kind in the Peace Country! If you are looking for a tranquil spot to build the ultimate campsite or dream cabin; a place to get away from the hustle and bustle, this is the development for you, an ideal property for any River boater with access to neighboring boat launch. Location is stunning with mature trees, power at property lines, and well built all weather roads, private titled lots, architectural guidelines and covenants. There is common access to the sand and rock beach. Less than one hour from Grande Prairie and only 5.5 km off pavement! Developments like this are rare, and limited lots are available, call a Realtor to start your own recreation property life today!

#### **Exterior**

Lot Description Corner Lot, Many Trees, See Remarks