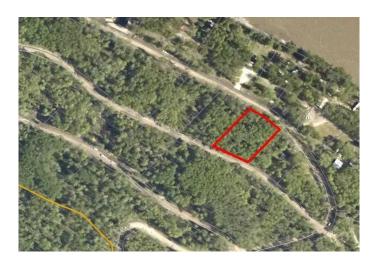

# \$162,500 - Lot 23, 692059 Rge Rd 104a Wapiti River, Rural Grande Prairie No. 1, County of

MLS® #A2064102

## \$162,500

0 Bedroom, 0.00 Bathroom, Land on 0.87 Acres

NONE, Rural Grande Prairie No. 1, County of, Alberta

Breath-taking recreational lots on the Wapiti River; the only development of it's kind in the Peace Country! If you are looking for a tranquil spot to build the ultimate campsite or dream cabin; a place to get away from the hustle and bustle, this is the development for you, an ideal property for any River boater with access to neighboring boat launch. Location is stunning with mature trees, power at property lines, and well built all weather roads, private titled lots, architectural guidelines and covenants. There is common access to the sand and rock beach. Less than one hour from Grande Prairie and only 5.5 km off pavement! Developments like this are rare, and limited lots are available, call a Realtor to start your own recreation property life today!

# **Community Information**

Address Lot 23, 692059 Rge Rd 104a Wapiti River

Subdivision NONE

City Rural Grande Prairie No. 1, County of

County Grande Prairie No. 1, County of

Province Alberta
Postal Code T0H 1J0