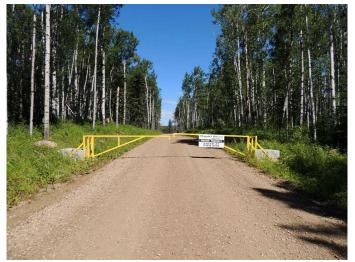

## \$162,500

0 Bedroom, 0.00 Bathroom, Land on 0.87 Acres

NONE, Rural Grande Prairie No. 1, County of, Alberta

Breath-taking recreational lots on the Wapiti River; the only development of it's kind in the Peace Country! If you are looking for a tranquil spot to build the ultimate campsite or dream cabin; a place to get away from the hustle and bustle, this is the development for you, an ideal property for any River boater with access to neighboring boat launch. Location is stunning with mature trees, power at property lines, and well built all weather roads, private titled lots, architectural guidelines and covenants. There is common access to the sand and rock beach. Less than one hour from Grande Prairie and only 5.5 km off pavement! Developments like this are rare, and limited lots are available, call a Realtor to start your own recreation property life today!