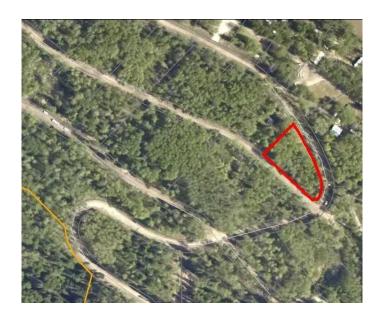

# \$162,500 - Lot 25, 692059 Rge Rd 104a Wapiti River, Rural Grande Prairie No. 1, County of

MLS® #A2064001

\$162,500

0 Bedroom, 0.00 Bathroom, Land on 0.71 Acres

NONE, Rural Grande Prairie No. 1, County of, Alberta

Breath-taking recreational lots on the Wapiti River; the only development of it's kind in the Peace Country! If you are looking for a tranquil spot to build the ultimate campsite or dream cabin; a place to get away from the hustle and bustle, this is the development for you, an ideal property for any River boater with access to neighboring boat launch. Location is stunning with mature trees, power at property lines, and well built all weather roads, private titled lots, architectural guidelines and covenants. There is common access to the sand and rock beach. Less than one hour from Grande Prairie and only 5.5 km off pavement! Developments like this are rare, and limited lots are available, call a Realtor to start your own recreation property life today!

## **Community Information**

Address Lot 25, 692059 Rge Rd 104a Wapiti River

Subdivision NONE

City Rural Grande Prairie No. 1, County of

County Grande Prairie No. 1, County of

Province Alberta
Postal Code T0H 1J0