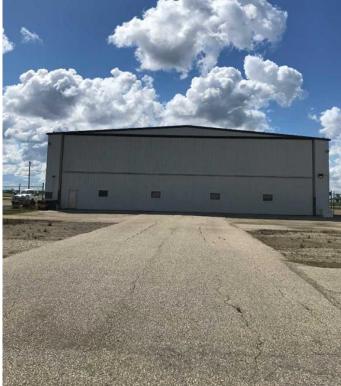

#### \$949,000

0 Bedroom, 0.00 Bathroom, Commercial on 0.77 Acres

Airport G.P., Grande Prairie, Alberta

Airport Hanger at the Grande Prairie Airport. Hanger is 70 x 90 wide with an 84 ft bifold power door. Steel Construction, metal exterior, bright white metal interior. Windows around the top of the building, the owner installed after purchase. The hangar has 2 unit heaters, 2 radiant heaters, concrete floors, 220 power and a 2 piece bath. The office is 36 x 42, has 5 offices, 2 baths, reception area and kitchen. Very nicely done with tile floors and upper-end finishings. In-floor heat and municipal water, septic pumps into the airport system. The airport lease assumable expires October 31st, 2026, the new owner can enter into a new lease for 15 years. Aviation uses only. Call your Realtor today to book a viewing.