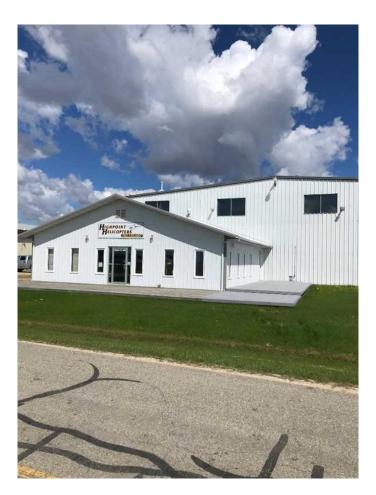

#### \$949,000

0 Bedroom, 0.00 Bathroom, Commercial on 0.77 Acres

Airport G.P., Grande Prairie, Alberta

Airport Hanger at the Grande Prairie Airport. Hanger is 70 x 90 wide with an 84 ft bifold power door. Steel Construction, metal exterior, bright white metal interior. Windows around the top of the building, the owner installed after purchase. The hangar has 2 unit heaters, 2 radiant heaters, concrete floors, 220 power and a 2 piece bath. The office is 36 x 42, has 5 offices, 2 baths, reception area and kitchen. Very nicely done with tile floors and upper-end finishings. In-floor heat and municipal water, septic pumps into the airport system. The airport lease assumable expires October 31st, 2026, the new owner can enter into a new lease for 15 years. Aviation uses only. Call your Realtor today to book a viewing.