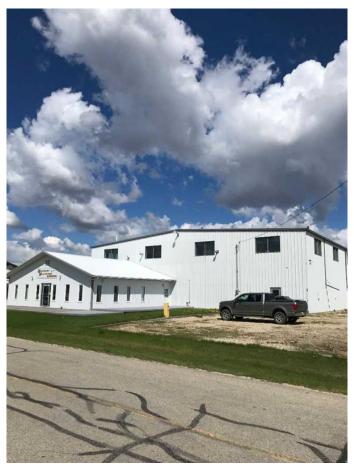

#### \$949,000

0 Bedroom, 0.00 Bathroom, Commercial on 0.77 Acres

Airport G.P., Grande Prairie, Alberta

Airport Hanger at the Grande Prairie Airport. Hanger is 70 x 90 wide with an 84 ft bifold power door. Steel Construction, metal exterior, bright white metal interior. Windows around the top of the building, the owner installed after purchase. The hangar has 2 unit heaters, 2 radiant heaters, concrete floors, 220 power and a 2 piece bath. The office is 36 x 42, has 5 offices, 2 baths, reception area and kitchen. Very nicely done with tile floors and upper-end finishings. In-floor heat and municipal water, septic pumps into the airport system. The airport lease assumable expires October 31st, 2026, the new owner can enter into a new lease for 15 years. Aviation uses only. Call your Realtor today to book a viewing.