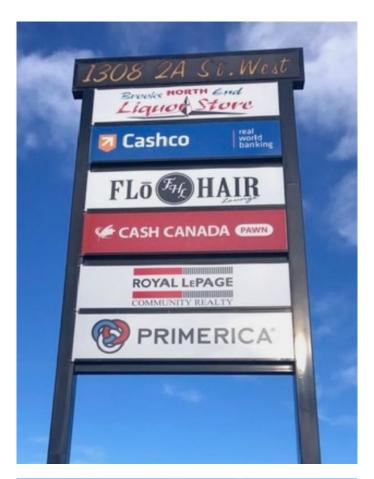

# \$3,210,000 - 1308 2a Street W, Brooks

MLS® #A2062920

#### \$3,210,000

0 Bedroom, 0.00 Bathroom, Commercial on 1.54 Acres

North End, Brooks, Alberta

Brooks Plaza, located in the best possible retail commercial area of Brooks, easy access and tremendous exposure. Very well maintained property by a long term owner, who has looked after all of the operating systems and building structure in the best way. This property always attracts great tenants and the owner has had tremendous success with many long term tenants. Over the past 20 years the level of occupancy in this plaza has been exceptional. Please do not disturb tenants. Please see the supplements for rents and expenses.

### **Community Information**

Address 1308 2a Street W

Subdivision North End

City Brooks
County Brooks

Province Alberta
Postal Code T1R 0V5

**Amenities** 

Parking Spaces 55

Interior