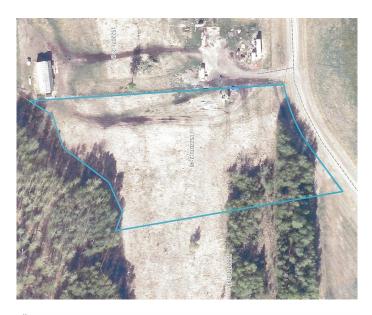

#### \$68,250

0 Bedroom, 0.00 Bathroom, Land on 4.10 Acres

NONE, Rural Big Lakes County, Alberta

Swan Valley Estates, Lot 48, 4.01 Acres with municipal water, and power to the property lines. Only 3 kms off Hwy 2 & 33. Enjoy the space you're looking for a nice commuting distance, or use as a vacation property with many municipal boat launches in the area. Development restrictions are minimal in the subdivision, and already are almost 50% sold, only 5 parcels left.

#### Exterior

Lot Description Brush, Cul-De-Sac, Gentle Sloping