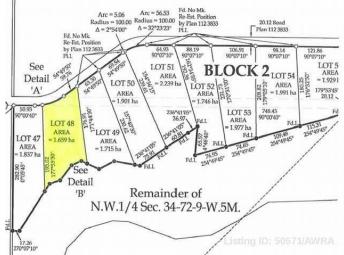

#### \$68,250

0 Bedroom, 0.00 Bathroom, Land on 4.10 Acres

NONE, Rural Big Lakes County, Alberta

Swan Valley Estates, Lot 48, 4.01 Acres with municipal water, and power to the property lines. Only 3 kms off Hwy 2 & 33. Enjoy the space you're looking for a nice commuting distance, or use as a vacation property with many municipal boat launches in the area. Development restrictions are minimal in the subdivision, and already are almost 50% sold, only 5 parcels left.

# **Community Information**

| Address     | 48 Swan Valley Estates |
|-------------|------------------------|
| Subdivision | NONE                   |
| City        | Rural Big Lakes County |
| County      | Big Lakes County       |
| Province    | Alberta                |
| Postal Code | T0G 1K0                |