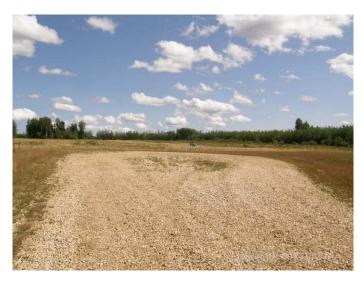

#### \$68,250

0 Bedroom, 0.00 Bathroom, Land on 4.10 Acres

NONE, Rural Big Lakes County, Alberta

Swan Valley Estates, Lot 48, 4.01 Acres with municipal water, and power to the property lines. Only 3 kms off Hwy 2 & 33. Enjoy the space you're looking for a nice commuting distance, or use as a vacation property with many municipal boat launches in the area. Development restrictions are minimal in the subdivision, and already are almost 50% sold, only 5 parcels left.

#### Exterior

Lot Description Brush, Cul-De-Sac, Gentle Sloping