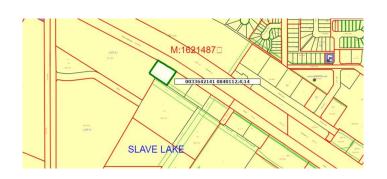

# \$690,000 - 1000 15 Avenue Sw, Slave Lake

MLS® #A2057264

### \$690,000

0 Bedroom, 0.00 Bathroom, Land on 1.06 Acres

NONE, Slave Lake, Alberta

Perfect opportunity awaits your business, from this front highway commercial property! Fully serviced and right beside busy shopping centre.

## **Community Information**

Address 1000 15 Avenue Sw

Subdivision NONE

City Slave Lake

County Lesser Slave River No. 124, M.D. of

Province Alberta
Postal Code T0G 2A4