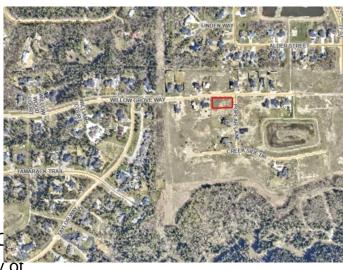

#### **Community Information**

| Address     | 5716 Poplar                     |
|-------------|---------------------------------|
| Subdivision | Taylor Estates                  |
| City        | Rural Grande Prairie No. 1, C   |
| County      | Grande Prairie No. 1, County or |
| Province    | Alberta                         |
| Postal Code | T8W 0H3                         |