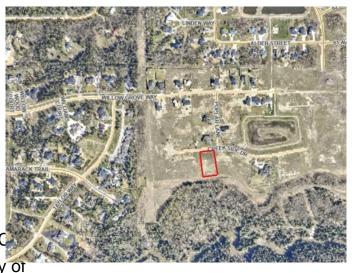

# \$375,000 - 7943 Creekside Drive, Rural Grande Prairie No. 1, County of

MLS® #A2048903

## **Community Information**

Address 7943 Creekside Drive

Subdivision Taylor Estates

City Rural Grande Prairie No. 1, 0

County Grande Prairie No. 1, County of

Province Alberta
Postal Code T8W 0H3