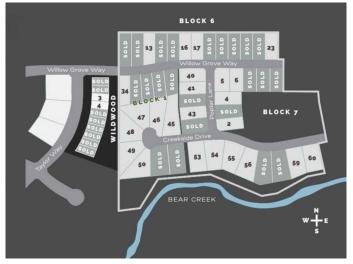

# \$375,000 - 7943 Creekside Drive, Rural Grande Prairie No. 1, County of

MLS® #A2048903

## **Community Information**

Address 7943 Creekside Drive

Subdivision Taylor Estates

City Rural Grande Prairie No. 1, 0

County Grande Prairie No. 1, County of

Province Alberta
Postal Code T8W 0H3