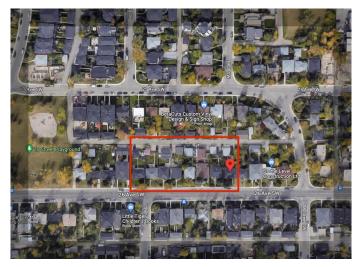

# \$6,400,000 - 1920 To 1948 26 Avenue Sw, Calgary

MLS® #A2037185

\$6,400,000

0 Bedroom, 0.00 Bathroom, Commercial on 1.14 Acres

Bankview, Calgary, Alberta

LAND, LAND, LAND ASSEMBLY -OPPORTUNITY IN INNER-CITY CALGARY in Bankview on 26th AVE SW. There are 8 spectacular 45' x 139' RC-2 zoned lots available! You may assemble up to 360' of exclusive inner-city land. (We have 1920, 1924 and 1928 26 AVE SW listed on the MLS. Located in the ultra sought-after inner-city community of Bankview and Marda Loop, these lots are perched at a high point in the community. Build with potential city views on a reasonably quiet street. This convenient and exclusive location is just minutes from both the Children's and Foothills Hospitals, Tom Baker Cancer Centre, Mount Royal University, University of Calgary, and affords easy access to the downtown core or escape to the nearby mountains. Also, just steps away from the Bow River and its extensive pathways system. Seven of the existing eight homes are in very good condition and are rented at mostly current market rent. The existing zoning allows easy subdivision into two lots and building of duplexes, but the city much prefers higher density as witnessed with the new building of a multi-family complex 300m East. This land intersects the communities of Bankview, South Calgary and Richmond Park/Knobhill. Along with Altadore and Garrison Woods, these communities comprise the commercial district of Trendy Marda Loop, which continues to be quickly redeveloping with executive homes and multi-family throughout its picturesque tree-lined streets.

# **Community Information**

Address 1920 To 1948 26 Avenue Sw

Subdivision Bankview
City Calgary
County Calgary
Province Alberta
Postal Code T2T 1E3