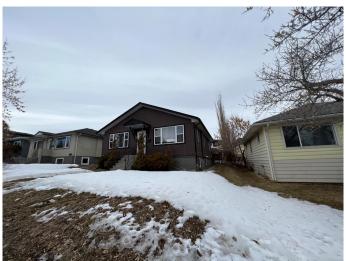

# \$6,400,000 - 1920 To 1948 26 Avenue Sw, Calgary

MLS® #A2037185

\$6,400,000

0 Bedroom, 0.00 Bathroom, Commercial on 1.14 Acres

Bankview, Calgary, Alberta

LAND, LAND, LAND ASSEMBLY -OPPORTUNITY IN INNER-CITY CALGARY in Bankview on 26th AVE SW. There are 8 spectacular 45' x 139' RC-2 zoned lots available! You may assemble up to 360' of exclusive inner-city land. (We have 1920, 1924 and 1928 26 AVE SW listed on the MLS. Located in the ultra sought-after inner-city community of Bankview and Marda Loop, these lots are perched at a high point in the community. Build with potential city views on a reasonably quiet street. This convenient and exclusive location is just minutes from both the Children's and Foothills Hospitals, Tom Baker Cancer Centre, Mount Royal University, University of Calgary, and affords easy access to the downtown core or escape to the nearby mountains. Also, just steps away from the Bow River and its extensive pathways system. Seven of the existing eight homes are in very good condition and are rented at mostly current market rent. The existing zoning allows easy subdivision into two lots and building of duplexes, but the city much prefers higher density as witnessed with the new building of a multi-family complex 300m East. This land intersects the communities of Bankview, South Calgary and Richmond Park/Knobhill. Along with Altadore and Garrison Woods, these communities comprise the commercial district of Trendy Marda Loop, which continues to be quickly redeveloping with executive homes and multi-family throughout its picturesque tree-lined streets.