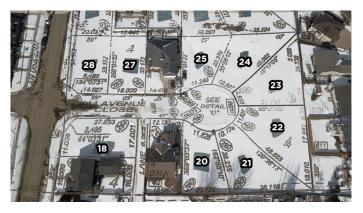

# \$171,743 - 7210 44 Avenueclose, Camrose

MLS® #A2033522

#### \$171,743

0 Bedroom, 0.00 Bathroom, Land on 0.15 Acres

West Park, Camrose, Alberta

Don't let the lack of inventory get you down! This is an excellent opportunity to build your dream home!!! This location boast excellent walkability to shopping, dining, banking and medical access. These lots are a generous size and will fit a bungalow if you require one level design. Don't miss out on this coveted location.

#### **Community Information**

Address 7210 44 Avenueclose

Subdivision West Park
City Camrose
County Camrose
Province Alberta
Postal Code T4V 5E1