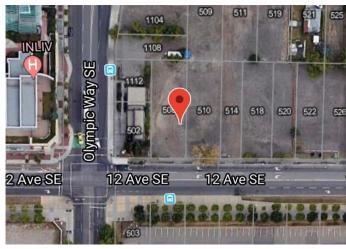

# \$2,800,800 - 508 12 Avenue Se, Calgary

MLS® #A2016913

### \$2,800,800

0 Bedroom, 0.00 Bathroom, Land on 0.16 Acres

Beltline, Calgary, Alberta

Beautiful location - this CC-X zoned property is a bare land 50x140 ft lot / 7002 Sq.ft, which works out to be \$400.00 per Sq.Ft.

## **Community Information**

Address 508 12 Avenue Se

Subdivision Beltline
City Calgary
County Calgary
Province Alberta
Postal Code T2G 1Y6