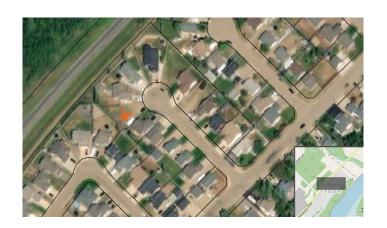

#### \$65,000

0 Bedroom, 0.00 Bathroom, Land on 0.15 Acres

Shaftesbury Estates, Peace River, Alberta

Here is one of the best priced lots in one of the newer neighborhoods in Peace River. Located in Shaftesbury Estates, this lot is located at the end of a quiet cul-de-sac. It is pie shaped and measures just over 6,500 sq ft. Surrounded by nice houses and great neighbors, this is one lot you need to take a closer look at if building a home is in your future!