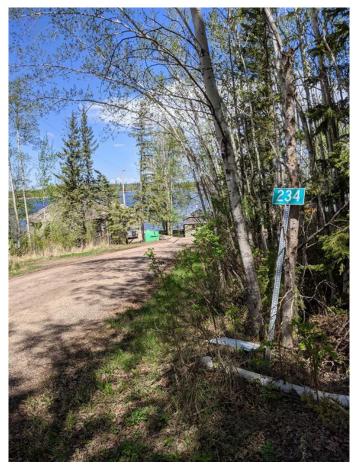

### \$69,000

0 Bedroom, 0.00 Bathroom, Land on 0.17 Acres

NONE, Plamondon, Alberta

Welcome weekenders! Here is a great place you can park your RV and come relax. Bayview Beach is a small subdivision on Lac La Biche lake with some full-time residents and other seasonal users. There is a boat launch and good access to a sandy from this lot via the municipal reserve area. Just a two-minute drive to the hamlet of Plamondon where you can find all amenities. Bayview Beach is a hidden gem and could be your weekend retreat or future full-time residence. Municipal water and sewer has recently been brought into the subdivision, so connection is possible. This lot is nicely treed so you can decide if you'd like to take down some more or enjoy the privacy the lot already offers.

## **Community Information**

Address 234, 15538 Old Trail

Subdivision NONE

City Plamondon

County Lac La Biche County

Province Alberta
Postal Code T0A 2T0