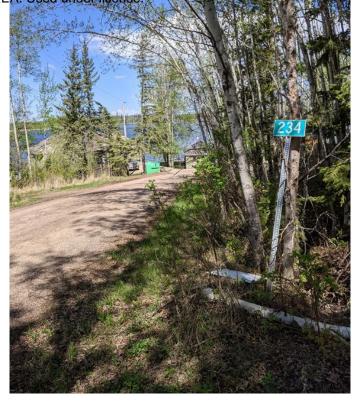

### \$69,000

0 Bedroom, 0.00 Bathroom, Land on 0.17 Acres

NONE, Plamondon, Alberta

Welcome weekenders! Here is a great place you can park your RV and come relax. Bayview Beach is a small subdivision on Lac La Biche lake with some full-time residents and other seasonal users. There is a boat launch and good access to a sandy from this lot via the municipal reserve area. Just a two-minute drive to the hamlet of Plamondon where you can find all amenities. Bayview Beach is a hidden gem and could be your weekend retreat or future full-time residence. Municipal water and sewer has recently been brought into the subdivision, so connection is possible. This lot is nicely treed so you can decide if you'd like to take down some more or enjoy the privacy the lot already offers.

## **Community Information**

Address 234, 15538 Old Trail

Subdivision NONE

City Plamondon

County Lac La Biche County

Province Alberta
Postal Code T0A 2T0