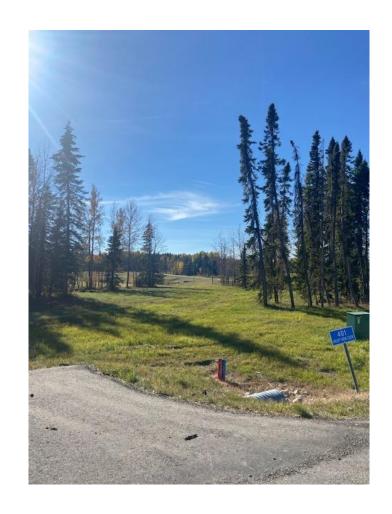

# \$189,000 - 401 Valley View Close, Rural Clearwater County

MLS® #A2008700

\$189,000

0 Bedroom, 0.00 Bathroom, Land on 1.00 Acres

N/A, Rural Clearwater County, Alberta

Discover the perfect blend of tranquility and convenience in our stunning subdivision of executive one acre parcels, Diamond Willow Estates, located just outside of the growing community of Rocky Mountain House. This exclusive development offers a unique opportunity to own a piece of paradise, ideal for those seeking space and serenity. Situated minutes away from Rocky, residents will appreciate the proximity to local amenities including shopping, dining, schools, and healthcare facilities with pavement to your driveway. The location combines rural charm with urban accessibility, making it an ideal choice for families and individuals alike. Lot 42, 401 Valley View Drive is thoughtfully designed to provide flexibility for various home designs and outdoor activities on 1 acre of treed front and backyard backing onto the community pond. Each lot is equipped with gas, power, and water to the lot line, making it easy to connect utilities as you build your new home. For the communal septic system, a 2 stage Tank Effluent Pump system is required, please see attached documents. Residents can enjoy a beautifully landscaped communal recreation conservation area featuring a serene pond, perfect for relaxation or recreational activities. A homeowner's association is in place to maintain all common areas. Come explore the peace, comfort, and convenience of West Country living. Diamond