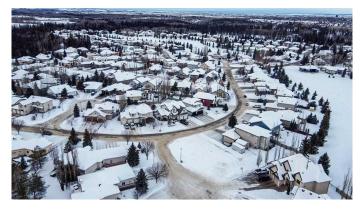

#### \$204,900

0 Bedroom, 0.00 Bathroom, Land on 0.19 Acres

Wedgewood, Wedgewood, Alberta

Rare opportunity to buy a vacant lot in desirable County neighborhood of Wedgewood. Ideally located at the edge of a cul-de-sac just bordering green space makes this corner lot open to endless design possibilities. Dream of that side car garage open concept plan...this lot has room for that! Is your dream home a 2storey with large backyard...this lot has room for that! Build here and be close to walking trails, lush trees and creek banks to explore, Grande Prairie Golf and Country Club, tons of parks & green space, busing for schools, great snow removal and most of all the very appealing County taxes! Take a drive by this vacant lot today!