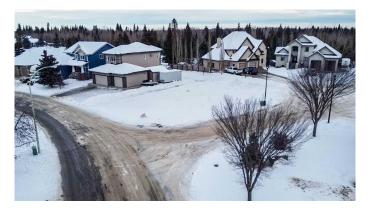

#### \$204,900

0 Bedroom, 0.00 Bathroom, Land on 0.19 Acres

Wedgewood, Wedgewood, Alberta

Rare opportunity to buy a vacant lot in desirable County neighborhood of Wedgewood. Ideally located at the edge of a cul-de-sac just bordering green space makes this corner lot open to endless design possibilities. Dream of that side car garage open concept plan...this lot has room for that! Is your dream home a 2storey with large backyard...this lot has room for that! Build here and be close to walking trails, lush trees and creek banks to explore, Grande Prairie Golf and Country Club, tons of parks & green space, busing for schools, great snow removal and most of all the very appealing County taxes! Take a drive by this vacant lot today!