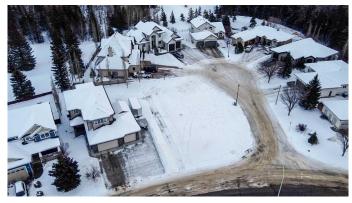

#### \$204,900

0 Bedroom, 0.00 Bathroom, Land on 0.19 Acres

Wedgewood, Wedgewood, Alberta

Rare opportunity to buy a vacant lot in desirable County neighborhood of Wedgewood. Ideally located at the edge of a cul-de-sac just bordering green space makes this corner lot open to endless design possibilities. Dream of that side car garage open concept plan...this lot has room for that! Is your dream home a 2storey with large backyard...this lot has room for that! Build here and be close to walking trails, lush trees and creek banks to explore, Grande Prairie Golf and Country Club, tons of parks & green space, busing for schools, great snow removal and most of all the very appealing County taxes! Take a drive by this vacant lot today!