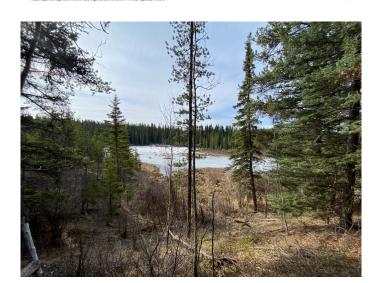

### \$149,900

0 Bedroom, 0.00 Bathroom, Land on 29.36 Acres

NONE, Rural Yellowhead County, Alberta

Recreational property for sale in Yellowhead County. The property runs along the south side of a CN rail line. As an added bonus, the property has a creek running across it. There is no public road access to this property. The property is approximately 61 meters (200 feet) wide by 2km long