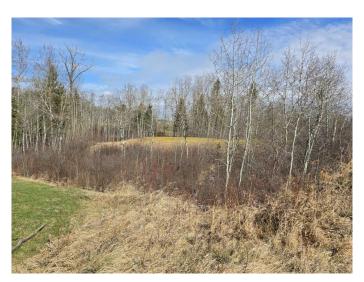

#### \$99,000

0 Bedroom, 0.00 Bathroom, Land on 0.39 Acres

Wolf Creek Village, Rural Ponoka County, Alberta

125 Wolf Run Drive is a very desirable (roughly 0.39 acre) lot backing onto the amazing Par 3, 17th hole. It's situated between two fully completed and beautifully landscaped neighboring properties. Construct your dream home and enjoy life at the Wolf.

Living in this friendly country residential community is simply awesome. Wolf Creek is one of Canada's top golf resorts with its venerable Old Course, challenging Links Course, welcoming practice facility, and campground. The County of Ponoka provides great service along with reasonable taxes. The Village has 'municipal style' services. Unlike many country lots, a well and full septic system is not required as you will connect to the Red Deer River water supply and an environmentally friendly communal sewer system. Wolf Creek is conveniently located between Lacombe and Ponoka and all their amenities. Easy access to the QEII and Hwy 2A is ideal for commuters who want to travel to Edmonton, Red Deer, and Calgary in good time. School busing for both Lacombe and Ponoka is nearby. Architectural and landscaping guidelines are in place to protect your investment.