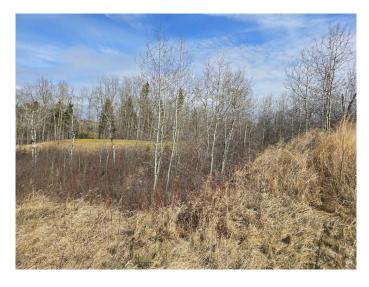

#### \$99,000

0 Bedroom, 0.00 Bathroom, Land on 0.39 Acres

Wolf Creek Village, Rural Ponoka County, Alberta

125 Wolf Run Drive is a very desirable (roughly 0.39 acre) lot backing onto the amazing Par 3, 17th hole. It's situated between two fully completed and beautifully landscaped neighboring properties. Construct your dream home and enjoy life at the Wolf.

Living in this friendly country residential community is simply awesome. Wolf Creek is one of Canada's top golf resorts with its venerable Old Course, challenging Links Course, welcoming practice facility, and campground. The County of Ponoka provides great service along with reasonable taxes. The Village has 'municipal style' services. Unlike many country lots, a well and full septic system is not required as you will connect to the Red Deer River water supply and an environmentally friendly communal sewer system. Wolf Creek is conveniently located between Lacombe and Ponoka and all their amenities. Easy access to the QEII and Hwy 2A is ideal for commuters who want to travel to Edmonton, Red Deer, and Calgary in good time. School busing for both Lacombe and Ponoka is nearby. Architectural and landscaping guidelines are in place to protect your investment.