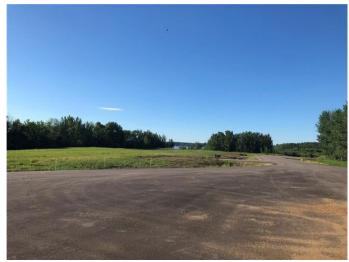

## \$149,000

0 Bedroom, 0.00 Bathroom, Land on 0.51 Acres

NONE, Plamondon, Alberta

NO BUILDING RESTRICTIONS AND RV'S PERMITTED!!! Welcome to Amity Beach! Grab your water skiis, your boat and the kids! Located on the west shore of Lac La Biche Lake near Plamondon White Sands Resort. this part of the lake is the deepest and so you won't need to buy 10 lengths of dock to get to your boat lift. Considered as prime LAKEFRONT property it is just 2.5 hours from Fort McMurray or 2 hours drive north of Edmonton. The building envelope for this property is large enough to allow for a detached garage or shop and the lake is just right out front your property. The lot is .52 acres in size and has no trees, but this allows you the opportunity to build and then install the landscaping that you desire. The lot frontage on the lake side is 100 feet wide with power and gas at the property line. GST Applicable.

### **Exterior**

Lot Description Brush, Greenbelt, Level, Waterfront