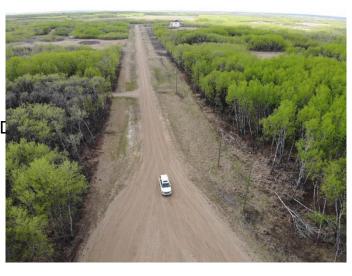

### \$91,000

0 Bedroom, 0.00 Bathroom, Land on 4.05 Acres

NONE, Rural Wainwright No. 61, M.D. of, Alberta

Well treed vacant 4.05 acre lot in new development of Austin Acres. West of Wainwright to RR 73 and south 1 mile on east side of the road. Price is subject to GST. LOT #8