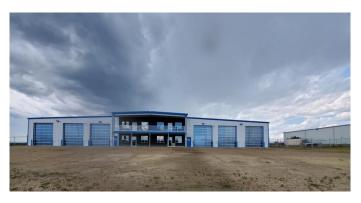

# \$3,400,000 - 594058, 125b Range Road, Whitecourt

MLS® #A1145019

#### \$3,400,000

0 Bedroom, 0.00 Bathroom, Commercial on 4.87 Acres

NONE, Whitecourt, Alberta

Thinking about investing in commercial Real Estate, this is the one to look at! This shop is fully leased to a AAA renter for 5 years. Premium shop, metal construction with a total of 13 front offices plus reception, kitchen / lunch room, filing and a board room. Some furnishings available. Two end drive through wash bays and four more pull through bays and two middle bays. Fenced parking at the rear with power. Yard is gravel packed. Located in Woodlands Business Park, beside the Whitecourt Airport. This property is a great investment.