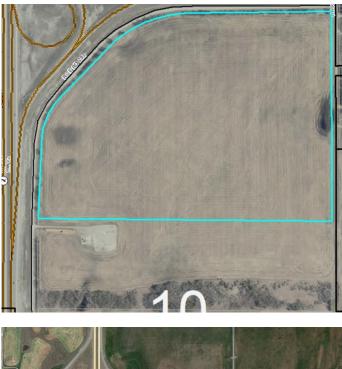

#### \$2,600,000

0 Bedroom, 0.00 Bathroom, Land on 87.53 Acres

NONE, Rural Rocky View County, Alberta

A great parcel of land situated on the SE corner of highways # 2 & # 72 approximately 6 miles north of Airdrie . Zoned as agricultural land at this time , there is potential for possible zoning changes down the road. This property is lined with mature trees on two sides and has road access on three sides . Two of these roads are paved . This land has a very gentle slope facing the highway giving it great exposure for motorists and also revealing a decent view of the mountains from all points of the land . The ideas are endless for this land . There is also a 42 acre parcel immediately to the south also for sale. MLS # A1235902

#### **Community Information**

| Address     | # 2 & # 72 Highways     |
|-------------|-------------------------|
| Subdivision | NONE                    |
| City        | Rural Rocky View County |

| County      | Rocky View County |
|-------------|-------------------|
| Province    | Alberta           |
| Postal Code | TOM 0S0           |