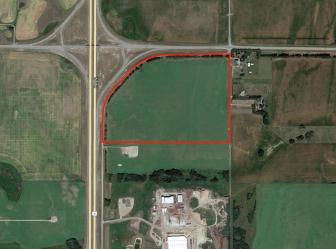

#### \$2,600,000

0 Bedroom, 0.00 Bathroom, Land on 87.53 Acres

NONE, Rural Rocky View County, Alberta

A great parcel of land situated on the SE corner of highways # 2 & # 72 approximately 6 miles north of Airdrie . Zoned as agricultural land at this time , there is potential for possible zoning changes down the road. This property is lined with mature trees on two sides and has road access on three sides . Two of these roads are paved . This land has a very gentle slope facing the highway giving it great exposure for motorists and also revealing a decent view of the mountains from all points of the land . The ideas are endless for this land . There is also a 42 acre parcel immediately to the south also for sale. MLS # A1235902

#### **Community Information**

| Address     | # 2 & # 72 Highways     |
|-------------|-------------------------|
| Subdivision | NONE                    |
| City        | Rural Rocky View County |

| County      | Rocky View County |
|-------------|-------------------|
| Province    | Alberta           |
| Postal Code | TOM 0S0           |