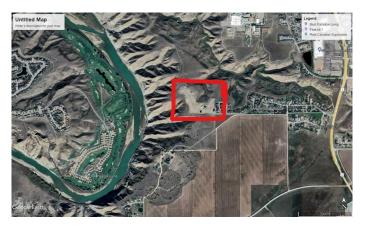

## \$345,000

0 Bedroom, 0.00 Bathroom, Land on 0.33 Acres

Southridge, Lethbridge, Alberta

Going south on Highway 5, turn right into Southridge and go through Sandstone subdivision you will arrive at Gold Canyon Estates. Many lots available in sizes ranging from .33 to .48 acres all with gorgeous views of the mountains and many with coulee and city views. All services include City water, electrical and gas lines to the property line, street lights, sidewalks and paved streets. Everything is ready for you to build your dream home with the builder of your choice.

#### **Exterior**

Lot Description No Neighbours Behind, Street Lighting